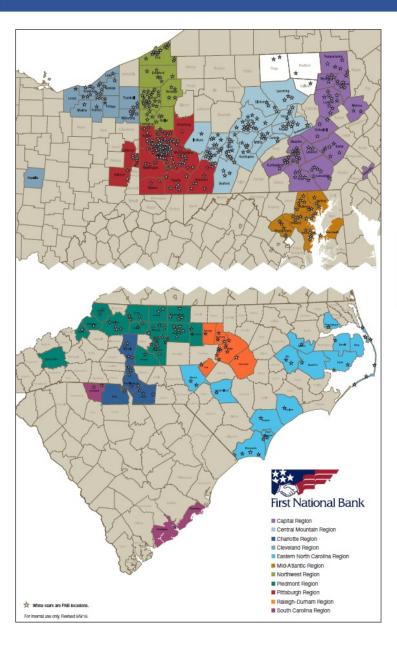

#### **ABOUT FNB CORPORATION**

FNB Corporation is the holding company for First National Bank. The corporation offers comprehensive financial solutions, including:

- Commercial Banking
- Insurance
- Personal Banking
- Wealth Management
- Consumer Finance